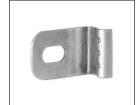

technology production methods.

# **STAMPING**

With a range of press machines from 80 to 400 tons, Norm Stamping capable of producing flat, conical, shaped, and plastered stamping parts of various geometries. The facility has the capability to produce stamping parts from Ø5 to Ø80 in diameter and from 0.8 mm to 8 mm in thickness.

Norm Stamping has an average annual production capacity of 1 billion stamped parts with its team of 70 experienced personnel. By sorting all manufactured products using machines equipped with optical cameras; Norm Stamping provides 100% quality products for its customers, delivered just in time.

#### **WASHERS**













#### **STANDARD WASHERS**







## **SPECIAL WASHERS**







## **CONICAL WASHERS**



















## **SHEET METAL**





















#### WE RESHAPE THE STANDARDS

Salihli Organize Sanayi Bölgesi 304. Cadde No: 8 Salihli 45300 Manisa, Türkiye

⊕ www.normtooling.com sales@normtooling.com

in norm-tooling \( \subseteq +90 232 328 13 30 \)