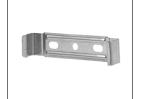

ed technology production methods.

# **STAMPING**

With a range of press machines from 80 to 400 tons, Norm Stamping capable of producing flat, conical, shaped, and plastered stamping parts of various geometries. The facility has the capability to produce stamping parts from Ø5 to Ø80 in diameter and from 0.8 mm to 8 mm in thickness.

Norm Stamping has an average annual production capacity of 1 billion stamped parts with its team of 70 experienced personnel. By sorting all manufactured products using machines equipped with optical cameras; Norm Stamping provides 100% quality products for its customers, delivered just in time.

#### **WASHERS**













#### **STANDARD WASHERS**







## **SPECIAL WASHERS**







## **CONICAL WASHERS**



















## **SHEET METAL**





















#### WE RESHAPE THE STANDARDS

Salihli Organize Sanayi Bölgesi 304. Cadde No: 8 Salihli 45300 Manisa, Türkiye

⊕ www.normtooling.com sales@normtooling.com

in norm-tooling \( \subseteq +90 232 328 13 30 \)