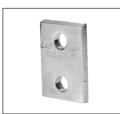

echnology production methods.

# **STAMPING**

With a range of press machines from 80 to 400 tons, Norm Stamping capable of producing flat, conical, shaped, and plastered stamping parts of various geometries. The facility has the capability to produce stamping parts from Ø5 to Ø80 in diameter and from 0.8 mm to 8 mm in thickness.

Norm Stamping has an average annual production capacity of 1 billion stamped parts with its team of 70 experienced personnel. By sorting all manufactured products using machines equipped with optical cameras; Norm Stamping provides 100% quality products for its customers, delivered just in time.

#### **WASHERS**













#### **STANDARD WASHERS**







## **SPECIAL WASHERS**







## **CONICAL WASHERS**



















## **SHEET METAL**





















#### WE RESHAPE THE STANDARDS

Salihli Organize Sanayi Bölgesi 304. Cadde No: 8 Salihli 45300 Manisa, Türkiye

⊕ www.normtooling.com sales@normtooling.com

in norm-tooling \( \subseteq +90 232 328 13 30 \)