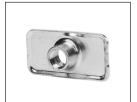

hnology production methods.

# **STAMPING**

With a range of press machines from 80 to 400 tons, Norm Stamping capable of producing flat, conical, shaped, and plastered stamping parts of various geometries. The facility has the capability to produce stamping parts from Ø5 to Ø80 in diameter and from 0.8 mm to 8 mm in thickness.

Norm Stamping has an average annual production capacity of 1 billion stamped parts with its team of 70 experienced personnel. By sorting all manufactured products using machines equipped with optical cameras; Norm Stamping provides 100% quality products for its customers, delivered just in time.

#### **WASHERS**













#### **STANDARD WASHERS**







## **SPECIAL WASHERS**







## **CONICAL WASHERS**



















## **SHEET METAL**





















#### WE RESHAPE THE STANDARDS

Salihli Organize Sanayi Bölgesi 304. Cadde No: 8 Salihli 45300 Manisa, Türkiye

⊕ www.normtooling.com sales@normtooling.com

in norm-tooling \( \subseteq +90 232 328 13 30 \)